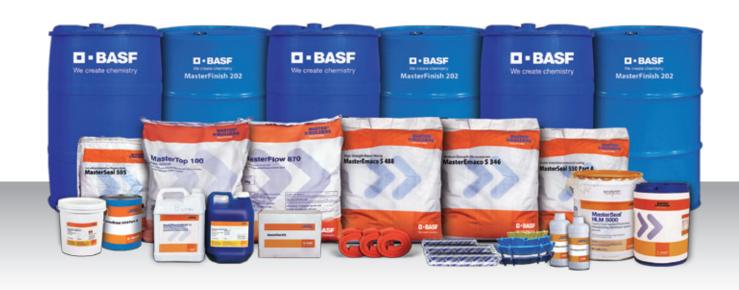

# **RANGE OF PRODUCTS**

We supply construction chemicals aligned in six target markets:

- **CONCRETE**
- **WATERPROOFING**
- **ROOFING**
- **FLOORING**
- **SEALING**
- **REFURBISHMENT**

### **RANGE OF PRODUCTS**

(Continued...)

#### **ADMIXTURES**

1. Master Rehobuild 1100

- High range water reducing super plasticizer admixture (Early setting)

2. Master Rehobuild 623

- High range water reducing super plasticizer retarder admixture

3. Master Pel 707

- Integral waterproofing admixture

4. Master Polyheed 8632

- PCE based retarder cum high strength admixture

5. Master Glenium ACE 30 JP- High range water reducing super plasticizer, high

#### CONSTRUCTION JOINT & BONDING

7.Master Emaco P168

- General purpose acrylic bonding agent

8. Master Brace 1414

- Epoxy bonding agent

9. Master Seal 910

- Hydro swelling bar for joint

10. Master Emaco SBR

#### **EPOXY MORTAR**

12. Master Flow 935

- Epoxy anchoring mortar

13. Master Brace 2200

- Epoxy bedding and repair mortar

#### GROUTS

14. Master Flow 150

- Plasticiesd expanding grout cement admixture

15. Master Flow 870

- Non shrink high strength grout cement

#### REPAIR MORTAR & STRENGTHENING SYSTEM

16. Maste Emaco N303

- Fair face mortar for concrete

17. Master Emaco S488

- High strength repair mortar

18. Master Emaco S346

- Highly flowable and high strength micro concrete

#### OIL & CURING COMPOUND

19. Master Finish 202

- Shutter oil (Solvent based)

20. Master Kure 107i

- Curing agent

#### **EXPANSION JOINTS**

21. Master Seal NP 472

- Polyurethane(PU) based elastomeric joint sealant

23. Filler board - Natural, Bitumen based and Polyurethane bitumen

based filler board for expansion joint and

#### FLOORING

24. Master Top 100

- Dry shake natural floor hardener

25. Ardex FH 20

- Dry shake natural floor hardener

26. Master Top 33

- Curing aid, dust proofing hardening compound for

floor concrete

#### WATERPROOFING AGENT

28. Master Seal 550/ 540

- Acrylic reinforced cementitious, flexible

waterproofing coating

29. Master Seal 5000 HLM - Liquid cold-applied elastomeric waterproofing

membrane system

30. Master Seal 501