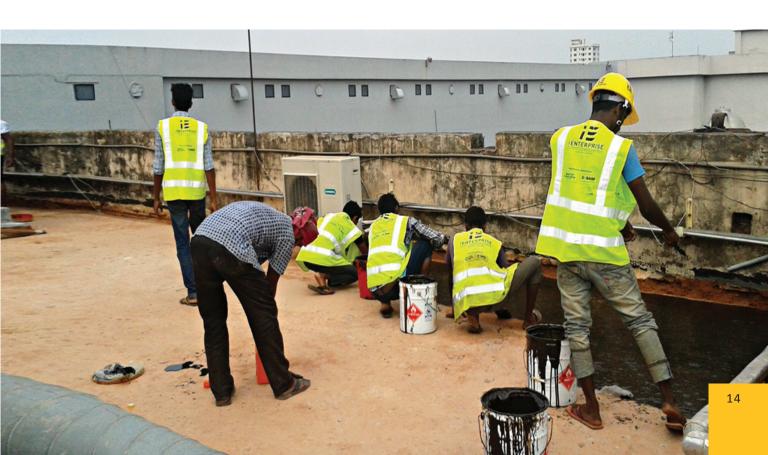

# **RANGE OF SERVICES**

Specialized Applicators to undertake the jobs under proper supervision of qualified Civil Engineers. Our highly trained Applicaor team serves construction chemicals application aligned in six target markets:

- CONCRETE
- WATERPROOFING
- ROOFING
- **FLOORING**
- SEALING & BONDING
- REFURBISHMENT

Specialized Applicators to undertake the jobs under proper supervision of qualified Civil Engineers.

We establish operating procedures and communicate them so that they follow safety and health requirements.