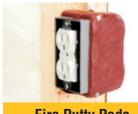

# Fire Retardation

**Fire Coating** 

**Fire Sealant** 

**Fire PU Foam** 

**Fire Putty Pads** 